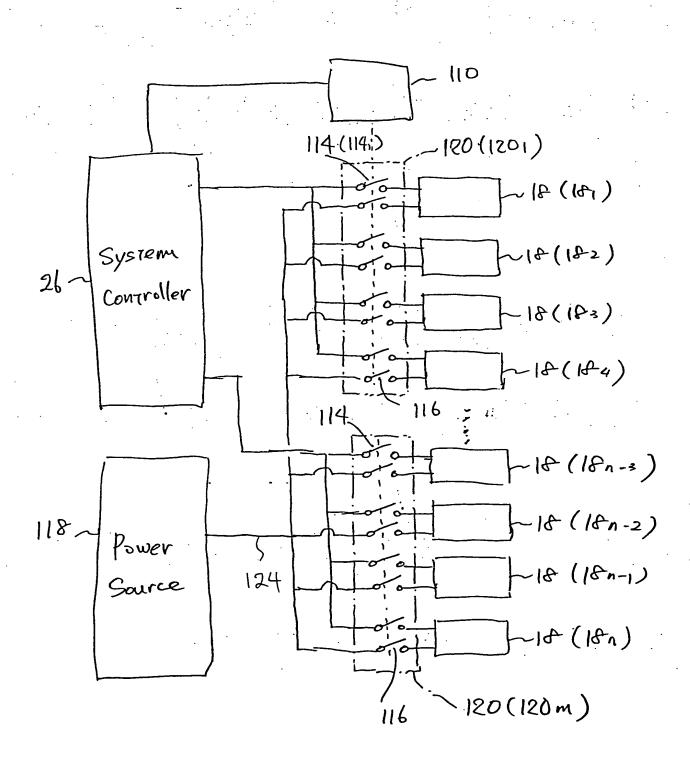

Atty. Ref.: 9694-000003/NP

1/21

BEST AVAILABLE COPY

Fig. 1

Fig. 2

Fig. 3

4/21

Fig. ZOA